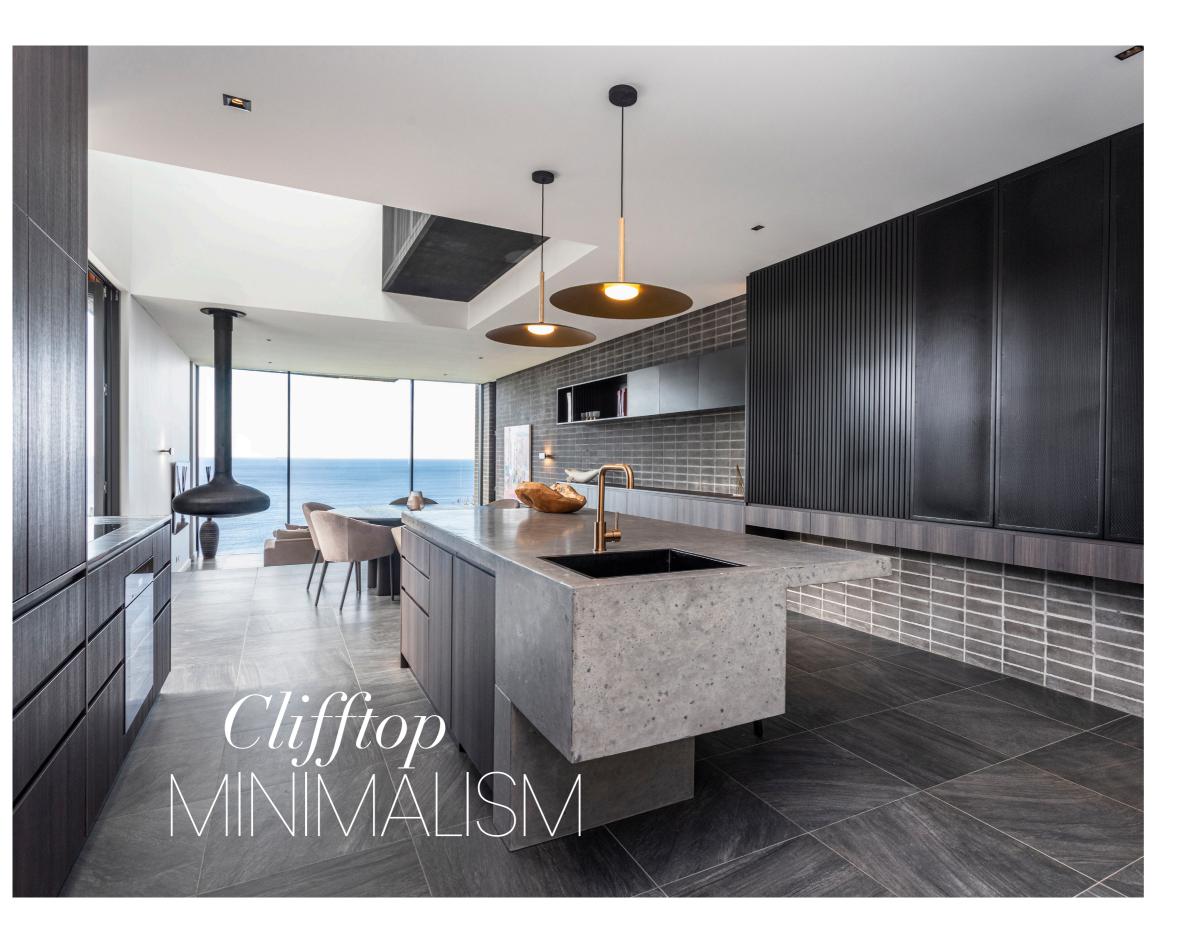

Entering through an impressive iron door, the home's minimalist aesthetic continues in the interior, with an industrial-style vibe created through a material selection that includes exposed stackbond brickwork, custom concrete benchtops and brushed copper tapware. Paying homage to the site's history, the brick was chosen to reflect that which was used in the old Scarborough Post Office, adding an element of nostalgic charm to the home.

The expansive open plan living area maximises the breathtaking 180-degree views which are framed by floor-to-ceiling windows both on the lower and upper level that houses the master suite, this is accessed through a unique perforated steel suspended walkway, further adding to the edgy urban appeal of the home. A further two bedrooms are located at the front of the property that also features a car turntable for easy access on to the busy street.