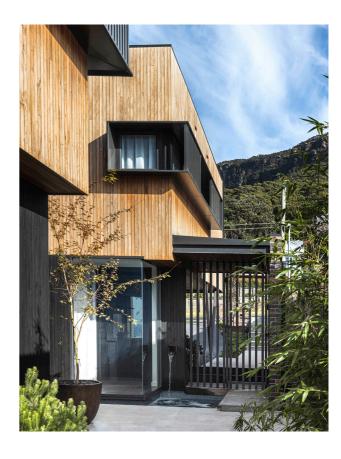

Working with a long narrow block, the home's striking modern facade is defined by two rectilinear structures clad in Victorian Sillvertop Ash, which will weather and age over time, adding an organic quality to the home, and beautifully complementing the stunning natural surrounds. Meticulous attention to detail was given to every aspect of the build, ensuring the home could stand up against harsh weather conditions, this included heavy bracing to comply with wind rating standards, and materials were carefully selected for wind rating compliance whilst simultaneously incorporating the client's vision for their new home into the design.

Entering through an impressive iron door, the home's minimalist aesthetic continues in the interior, with an industrial-style vibe created through a material selection that includes exposed stackbond brickwork, custom concrete benchtops and brushed copper tapware. Paying homage to the site's history, the brick was chosen to reflect that which was used in the old Scarborough Post Office, adding an element of nostalgic charm to the home.