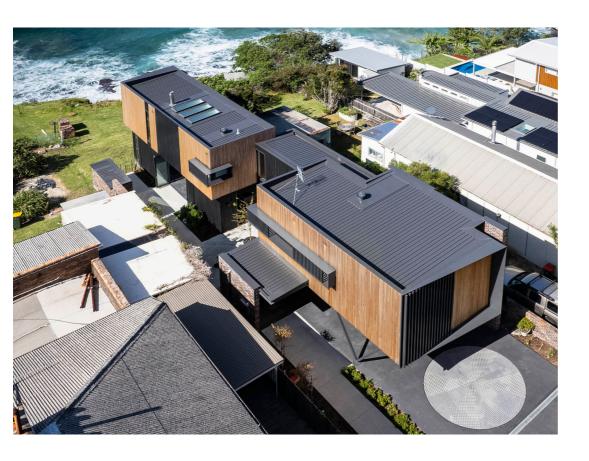

Perched on a cliff in the sought after seaside town of Scarborough, NSW, and offering panoramic ocean views, this new contemporary home by Tass Construction Group has been meticulously designed, engineered and constructed to endure the distinctive demands presented by its coastal clifftop setting.

Working with a long narrow block, the home's striking modern facade is defined by two rectilinear structures clad in Victorian Sillvertop Ash, which will weather and age over time, adding an organic quality to the home, and beautifully complementing the stunning natural surrounds. Meticulous attention to detail was given to every aspect of the build, ensuring the home could stand up against harsh weather conditions, this included heavy bracing to comply with wind rating standards, and materials were carefully selected for wind rating compliance whilst simultaneously incorporating the client's vision for their new home into the design.