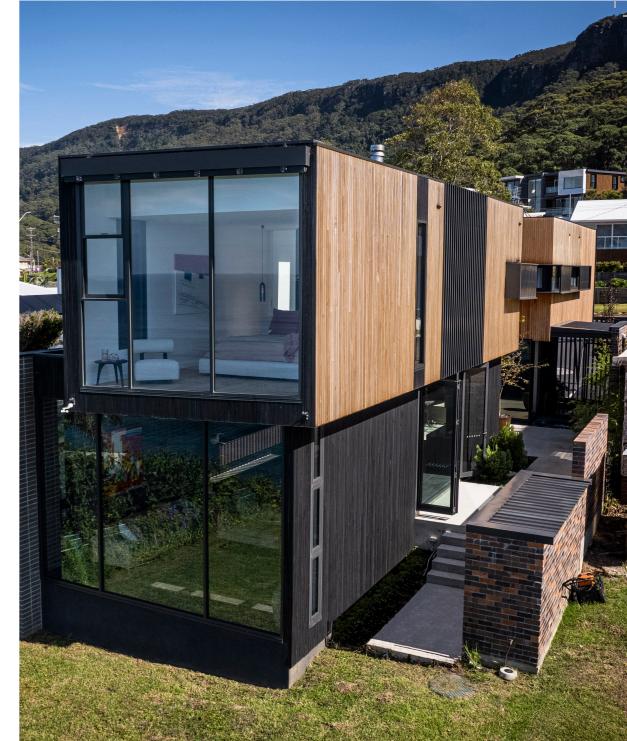

Working with a long narrow block, the home's striking modern facade is defined by two rectilinear structures clad in Victorian Sillvertop Ash, which will weather and age over time, adding an organic quality to the home, and beautifully complementing the stunning natural surrounds. Meticulous attention to detail was given to every aspect of the build, ensuring the home could stand up against harsh weather conditions, this included heavy bracing to comply with wind rating standards, and materials were carefully selected for wind rating compliance whilst simultaneously incorporating the client's vision for their new home into the design.